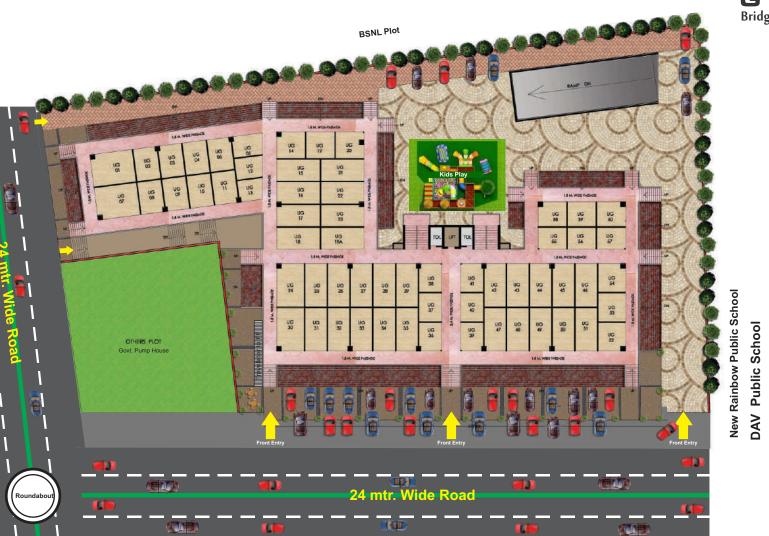

- ☑ Map Approval No.: 326/मो. प्लान जोन- 4/17 दिनांक 22/12/2017
- **☑** RERA Registration No. : UPRERAPRJ14584

**3** Min. Drive

**N**CAP

- **Well Populated**
- **24m.** Wide Roads

- Ghaziabad Railway Station (2 Min.)
- 5 Min. Drive From Delhi Meerut Expressway