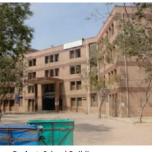

Project : Flyover • Location : Jhajjar Riwari Road (Haryana) Client : Railway • Status : Inprogress

Project : School Location : Loni Road, Shadhara • Client : PWD Status : Completed

Project : Fly over LONI Station (U.P.) Client : Northern Railway Status : In Progress