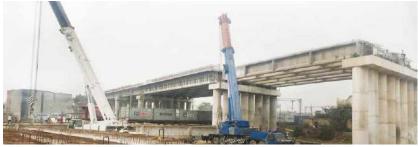

Project : Flyover • Location : Jhajjar Riwari Road (Haryana) Client : Railway • Status : Inprogress

Project : School Location : Loni Road, Shadhara • Client : PWD Status : Completed

Project : Fly over LONI Station (U.P.) Client : Northern Railway Status : In Progress