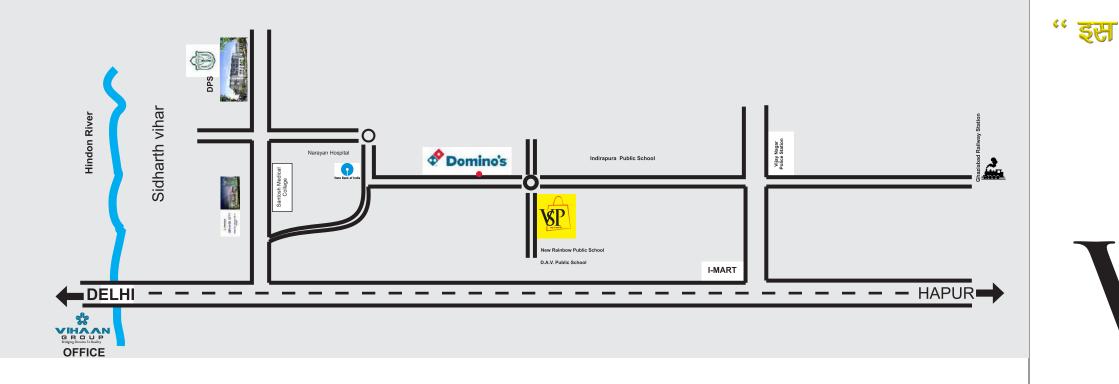

### VIHAAN SHOPPING PLAZA

a high street destination for convenient shopping P/CS-1, P-BLOCK, SECTOR-12, PARATAP VIHAR, GHAZIABAD (U.P.)

- ☑ Map Approval No.: 326/मो. प्लान जोन- 4/17 दिनांक 22/12/2017
- **☑** RERA Registration No. : UPRERAPRJ14584

**3** Min. Drive

**N**CAP

- **Well Populated**
- **24m.** Wide Roads

- Ghaziabad Railway Station (2 Min.)
- 5 Min. Drive From Delhi Meerut Expressway