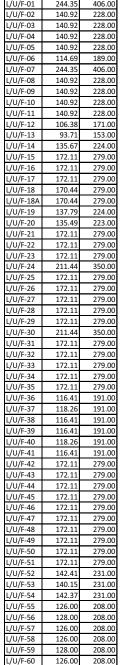

#### UPPER GROUND FLOOR

All Specifications, designs, layout, conditions are only indicative and some of these can be changed at the discretion of the builder/architect/authority These are purely conceptual and constitute no legal offerings. 1sqm = 10.764 sq. ft.