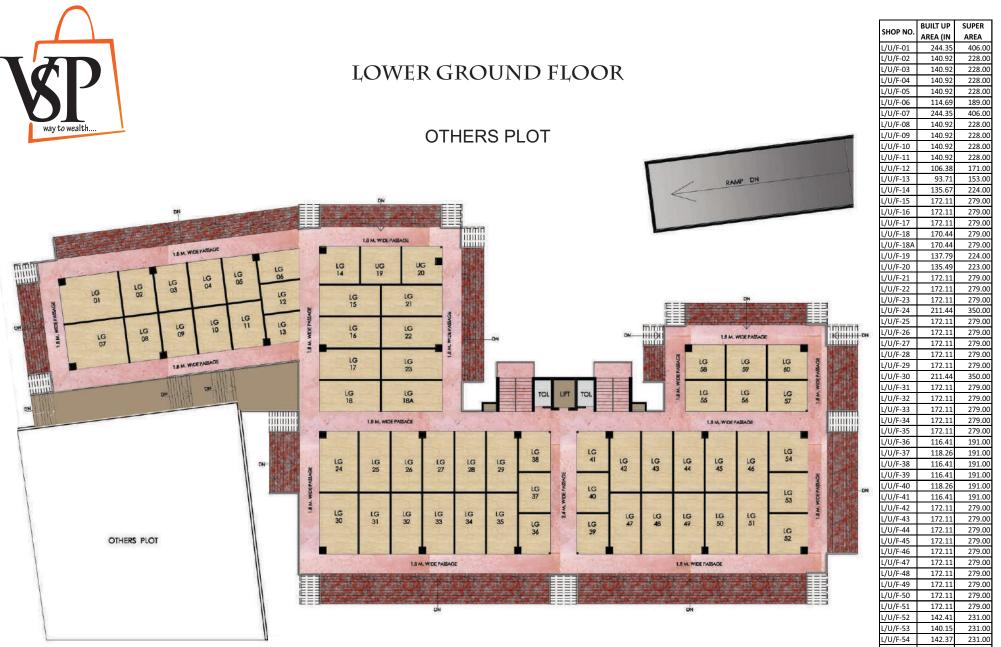

#### UPPER GROUND FLOOR

All Specifications, designs, layout, conditions are only indicative and some of these can be changed at the discretion of the builder/architect/authority These are purely conceptual and constitute no legal offerings. 1sqm = 10.764 sq. ft.