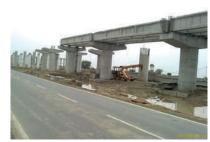

Project : Flyover • Location : Jhajjar Riwari Road (Haryana) Client : Railway • Status : Inprogress

Project : School Location : Loni Road, Shadhara • Client : PWD Status : Completed

Project : Fly over LONI Station (U.P.) Client : Northern Railway Status : In Progress